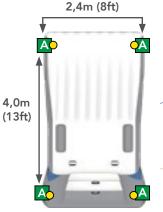

## Mooring Diagram

\*Weight recommendations are for anchoring in conditions that can have extreme weather, waves, etc. The weights recommended for anchoring in locations with calmer conditions such as lakes is approximately 30% less.

181 kg (400 lbs.) MINIMUM WATER DEPTH

1,83m

MIN. DISTANCE AWAY M | FT

3.0m

(10ft)

2000 kg (4400 lbs.)

MIN. TOTAL ICHOR WEIGHT \*

500 kg (1100 lbs.) or equivalent NUMBER OF ANCHOR WEIGHTS

4

ANCHOR RINGS

4

VERTICAL MOORING LINES

4

D-RINGS

MAIN [1] 1.8 psi (0,124 bar), SLIDE [2] 1.0 psi (0,069 bar), TOP TUBES [3] 1.8 psi (0,124 bar)

© Copyright 2021 Aquaglide | Proprietary + Confidentia