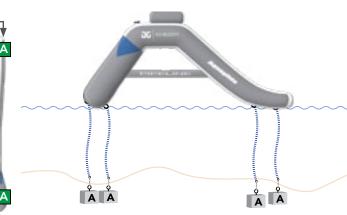

## Mooring Diagram

\*Weight recommendations are for anchoring in conditions that can have extreme weather, waves, etc. The weights recommended for anchoring in locations with calmer conditions such as lakes is approximately 30% less.

The information contained within this document are recommendations ONLY.
Actual weight used needs to be decided by an operator and/or owner based on particular conditions.

USERS

2 | 2

MAX WEIGHT CAPACITY KG | LBS.

181 kg (400 lbs.) MINIMUM WATER DEPTH

1,83m

MIN. DISTANCE AWAY M | FT

3.0m

(10ft)

2000 kg (4400 lbs.)

MIN. TOTAL ICHOR WEIGHT \*

500 kg (1100 lbs.) or equivalent NUMBER OF ANCHOR WEIGHTS

4

ANCHOR RINGS

4

VERTICAL MOORING LINES

4

D-RINGS

MAIN [1] 1.8 psi (0,124 bar), SLIDE [2] 1.0 psi (0,069 bar), TOP TUBES [3] 1.8 psi (0,124 bar)

© Copyright 2021 Aquaglide | Proprietary + Confidentia