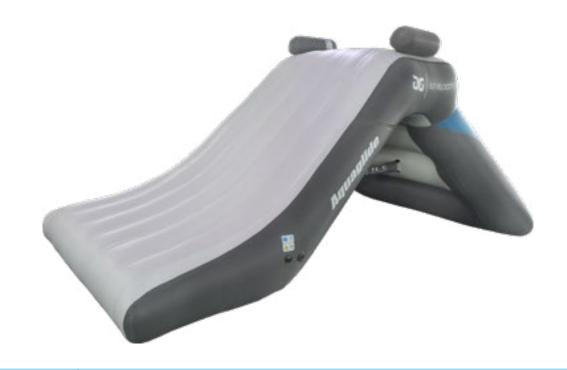

# **VELOCITY SLIDE 6.0**

Lakefront

**US MAP:** \$2,099.99

**Item Number:** 585221136 **SKU:** 0790628045230

**Dimensions:** L 10' x W 10.2' x H 6' (L 3,05m x W 3,05m x H 2,80m)

**Box Dimensions:** 

L 90cm x W 42cm x H 55cm, 40,6kg

The Velocity 6.0 Slide is ideal for families with younger kids. A ladder-style climbing wall leads to a zero-entry six-foot drop-zone that provides hours of thrills and excitement. Duratex<sup>™</sup> reinforced construction with three-layer seams provides maximum slide velocity and years of worry-free use. Use the Velocity 6.0 Slide as a standalone accessory or connect it to any Aquaglide Lakefront park on the entry side.

#### Material:

Material – 0.70 mm / 25 oz Cx3

#### Construction:

Welded structural tube construction with 3-layer seams